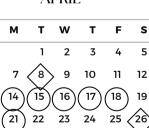

### <u>April</u>

<u>May</u>

days

2 - Field Day

13 - Fine Arts Festival

21 - Family Fun Day

16 - 8th grade graduation

22 - Preschool graduation

23 - Last day of school -

- 8 The STEM Show 14-21 Easter Break 20 - Easter
- 26 Middle School Dance

#### APRIL w S М т т F 1 2 3 4 7 8` 9 10 6 11 14 15 16 17 18 13 21 22 23 20 24 25 27 28 29 30

176 school days

11:45 dismissal

26 - Memorial Day