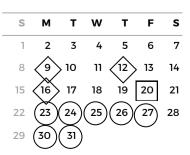

### November

- 5 No School Election Dav 11 - Veterans Day Assembly 15 - 11:45 dismissal -**Teacher Forum** 27-29 - No School -**Thanksgiving Break**
- December
- 9 Choir concert 12 - PK Christmas
- program
- 16 Grades K-6 Christmas
- Programs
- 20 End of 2nd quarter (44 days) 23- Christmas break
- begins

| January                     | s  | N |
|-----------------------------|----|---|
| 6 -1st day of 3rd quarter _ |    |   |
| 15 - Spelling Bee           |    |   |
| 20 - No School - MLK Jr.    | 5  | Г |
| Day                         | 0  | Ľ |
| 27 - Lutheran Schools Week  | 12 | 1 |
| begins                      | 19 | 6 |
| 5                           | 15 | 6 |