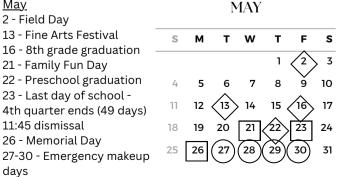

### <u>April</u>

<u>May</u>

days

2 - Field Day

13 - Fine Arts Festival

21 - Family Fun Day

16 - 8th grade graduation

22 - Preschool graduation

23 - Last day of school -

- 8 The STEM Show 14-21 Easter Break 20 - Easter
- 26 Middle School Dance

#### APRIL w S М т т F 1 2 3 4 7 8` 9 10 6 11 14 15 16 17 18 13 21 22 23 20 24 25 27 28 29 30

176 school days

11:45 dismissal

26 - Memorial Day