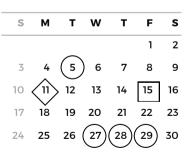

### October

10 - End of 1st quarter (41 days) 11 - No School - Teacher Institute 14 - No School -Columbus Day 17 - 11:45 dismissal for Parent Teacher Conferences 18 - No School - Parent **Teacher Conferences** 27 - Trunk or Treat

### November

- 5 No School Election Dav 11 - Veterans Day Assembly 15 - 11:45 dismissal -**Teacher Forum** 27-29 - No School -**Thanksgiving Break**
- December
- 9 Choir concert 12 - PK Christmas
- program
- 16 Grades K-6 Christmas
- Programs
- 20 End of 2nd quarter (44 days) 23- Christmas break
- begins